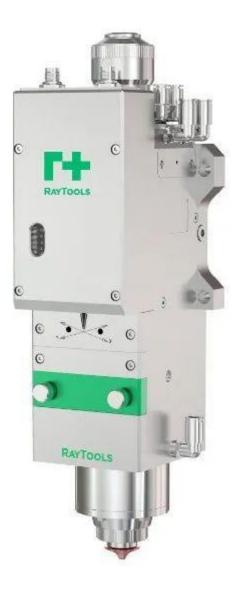

### 3. Cutting head

High cost performance: the first choice for economical laser cutting equipment; Excellent design: optimized optical configuration and smooth and efficient air flow design significantly improve cutting quality and efficiency;

Exquisite structure: extremely light weight and compact size, which reduces the load requirements of the robot and improves the cutting speed and quality.

The bed is welded with a steel structure, and is precision machined after overall annealing to improve stability and feature high strength and adaptability.