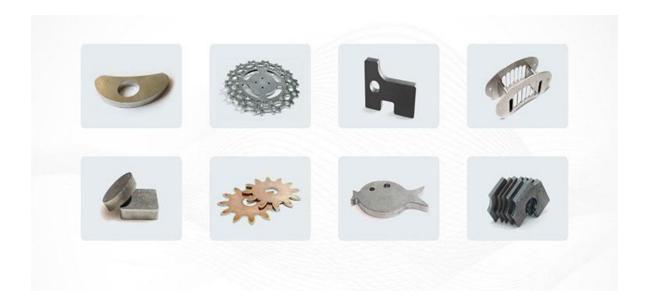

nd it can ensure the cutting quality, realizing more convenient cutting and more simple operation;
- 2. Gantry machinetoolstructure, high-strength welding bodysubject toannealing process treatment to achieve accurate processing. Customized mold tensile aluminum beam, with good rigidity and strong bearing capacity;
- 3. The drive and transmission system withbrand servo system is adopted, and it is guided bylinearrail, ensuring the equipment of high speed, high accuracy and high reliability;
- 4. The guide rail adopts a fully sealed protection device to prevent oil-free friction movement and dust pollution, which improves the service life of the transmission parts and ensures the accuracy of the machine tool movement.

### **Cutting Samples Of 6000W Open Type Fiber Laser Cutting Machine:**





## Application of Of 6000W Open Type Fiber Laser Cutting Machine:

Suitable for stainless steel, carbon steel, alloy steel, silicon steel, galvanized steel plate, nickel titanium alloy, Inconel alloy, titanium alloy and other metal materials. It is widely used in various manufacturing industries such as aerospace, automobiles and ships, machinery manufacturing, elevator manufacturing, advertising production, household appliance manufacturing, medical equipment, hardware, decoration, and metal processing services.

Main component parts 6000W Open Type Fiber Laser Cutting Machine:

1. BOCHU SYSTEM







The FSCUT system is a very popular professional laser cutting machine operating system. It is easy to install and debug with excellent performance and complete solution.



### 2. Contin