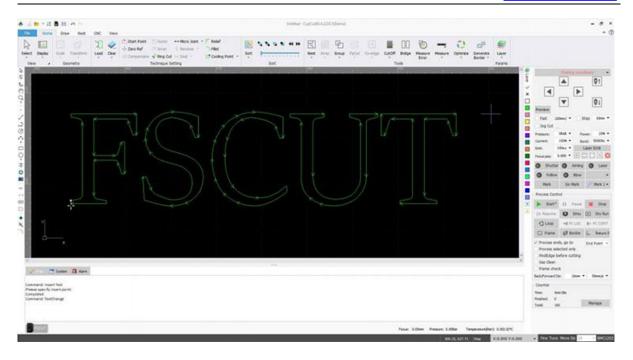

Main component parts 6000W Open Type Fiber Laser Cutting Machine:

1. BOCHU SYSTEM

The FSCUT system is a very popular professional laser cutting machine operating system. It is easy to install and debug with excellent performance and complete solution.